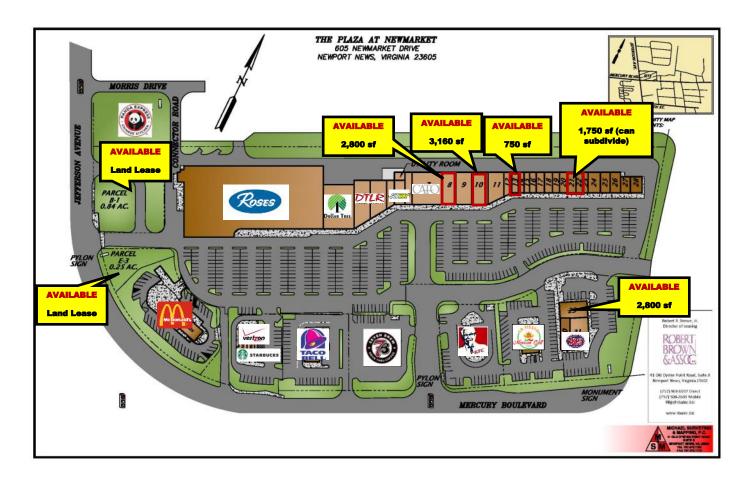

#### THE PLAZA AT NEWMARKET TENANTS

| Suite # | Tenant           | GLA    | Suite # | Tenant                | GLA   |
|---------|------------------|--------|---------|-----------------------|-------|
| 0       | Roses            | 54,165 | 14      | Tay Beauty Bar        | 750   |
| 1       | Dollar Tree      | 8,470  | 15      | Best Choice Insurance | 750   |
| 2       | DTLR             | 7,700  | 16      | Bao's Barber Shop     | 750   |
| 4       | Subway           | 1,325  | 17      | Tanpopo Ramen         | 1,000 |
| 5       | A-Z Phone Repair | 1,200  | 18      | Tanpopo Ramen         | 1,000 |
| 6       | GameStop         | 1,560  | 19      | China 88              | 1,000 |
| 7       | Cato             | 5,960  | 20      | Air Force Recruiters  | 1,000 |
| 8       | AVAILABLE        | 2,800  | 21      | AVAILABLE             | 1,000 |
| 9       | It's Fashion     | 3,200  | 22      | AVAILABLE             | 750   |
| 10      | AVAILABLE        | 3,160  | 23      | Army Recruiters       | 2,250 |
| 11      | Lily Nails       | 2,400  | 25      | Afriroots Hair Salon  | 1,150 |
| 12      | Jackson Hewitt   | 1,500  | 26      | CricKet Wireless      | 1,350 |
| 13      | AVAILABLE        | 750    | 27-28   | Skrimp Shack          | 2,180 |

### **NEWMARKET OUTPARCEL TENANTS**

| B-1  | 0.84 ac AVAILABLE - For Lease / Build | 6102 Jefferson Ave  |
|------|---------------------------------------|---------------------|
|      | to Suit                               |                     |
| C-1  | 7 Brew (0.725 ac)                     | 5018 W Mercury Blvd |
| C-2  | Taco Bell (0.703 ac)                  | 5020 W Mercury Blvd |
| C-3  | Starbucks (2,050 sq ft)               | 5030 W Mercury Blvd |
|      | Verizon (1,200 sq ft)                 | 5030 W Mercury Blvd |
| C-3A | McDonald's (1.049 ac)                 | 6100 Jefferson Ave  |
| D-1  | KFC (0.692 ac)                        | 5010 W Mercury Blvd |
| D-2A | La Fiesta Mexican Grill (0.772 ac)    | 5000 W Mercury Blvd |
| D-2B | 29 <b>AVAILABLE</b> (2,800 sq ft)     | 4994 W Mercury Blvd |
|      | 30 Jersey Mike's (1,600 sq ft)        | 4994 W Mercury Blvd |
|      | 31 Buddy's (3,857 sq ft)              | 4994 W Mercury Blvd |
| E-3  | 0.25 ac AVAILABLE - For Lease / Build | 6096 Jefferson Ave  |
|      | to Suit                               |                     |