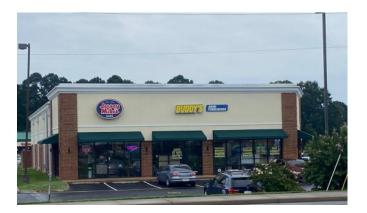

### **NEWMARKET OUTPARCEL TENANTS**

| B-1  | 0.84 ac AVAILABLE - For Lease / Build | 6102 Jefferson Ave  |
|------|---------------------------------------|---------------------|
|      | to Suit                               |                     |
| C-1  | 7 Brew (0.725 ac)                     | 5018 W Mercury Blvd |
| C-2  | Taco Bell (0.703 ac)                  | 5020 W Mercury Blvd |
| C-3  | Starbucks (2,050 sq ft)               | 5030 W Mercury Blvd |
|      | Verizon (1,200 sq ft)                 | 5030 W Mercury Blvd |
| C-3A | McDonald's (1.049 ac)                 | 6100 Jefferson Ave  |
| D-1  | KFC (0.692 ac)                        | 5010 W Mercury Blvd |
| D-2A | La Fiesta Mexican Grill (0.772 ac)    | 5000 W Mercury Blvd |
| D-2B | 29 <b>AVAILABLE</b> (2,800 sq ft)     | 4994 W Mercury Blvd |
|      | 30 Jersey Mike's (1,600 sq ft)        | 4994 W Mercury Blvd |
|      | 31 Buddy's (3,857 sq ft)              | 4994 W Mercury Blvd |
| E-3  | 0.25 ac AVAILABLE - For Lease / Build | 6096 Jefferson Ave  |
|      | to Suit                               |                     |