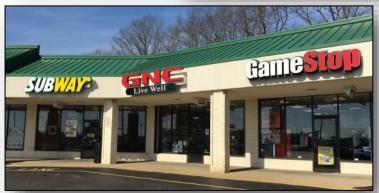

#### THE PLAZA AT NEWMARKET TENANTS

| Suite # | Tenant           | GLA    | Suite # | Tenant                | GLA   |
|---------|------------------|--------|---------|-----------------------|-------|
| 0       | Roses            | 54,165 | 14      | Tay Beauty Bar        | 750   |
| 1       | Dollar Tree      | 8,470  | 15      | Best Choice Insurance | 750   |
| 2       | DTLR             | 7,700  | 16      | Bao's Barber Shop     | 750   |
| 4       | Subway           | 1,325  | 17      | Tanpopo Ramen         | 1,000 |
| 5       | A-Z Phone Repair | 1,200  | 18      | Tanpopo Ramen         | 1,000 |
| 6       | GameStop         | 1,560  | 19      | China 88              | 1,000 |
| 7       | Cato             | 5,960  | 20      | Air Force Recruiters  | 1,000 |
| 8       | AVAILABLE        | 2,800  | 21      | AVAILABLE             | 1,000 |
| 9       | It's Fashion     | 3,200  | 22      | AVAILABLE             | 750   |
| 10      | AVAILABLE        | 3,160  | 23      | Army Recruiters       | 2,250 |
| 11      | Lily Nails       | 2,400  | 25      | Afriroots Hair Salon  | 1,150 |
| 12      | Jackson Hewitt   | 1,500  | 26      | CricKet Wireless      | 1,350 |
| 13      | AVAILABLE        | 750    | 27-28   | Skrimp Shack          | 2,180 |