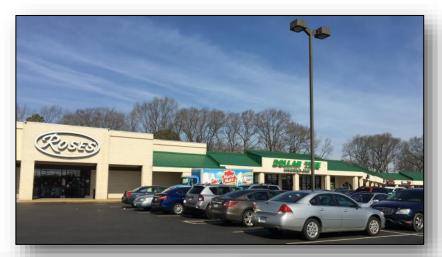

# The Plaza at Newmarket 605 Newmarket Drive, Newport News, VA 23605

Retail shopping center anchored by Roses and Dollar Tree is located at the intersection of Mercury Boulevard and Jefferson Avenue adjacent to Walmart. It serves the residential and business communities in the Newmarket area of Newport News.

- ➤ High traffic count location 100,000 cars per day
- ➤ Enterprise Zone