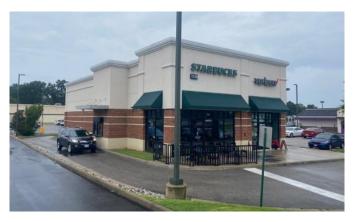

### **NEWMARKET OUTPARCEL TENANTS**

| B-1  | 0.84 ac AVAILABLE - For Lease / Build | 6102 Jefferson Ave  |
|------|---------------------------------------|---------------------|
|      | to Suit                               |                     |
| C-1  | 7 Brew (0.725 ac)                     | 5018 W Mercury Blvd |
| C-2  | Taco Bell (0.703 ac)                  | 5020 W Mercury Blvd |
| C-3  | Starbucks (2,050 sq ft)               | 5030 W Mercury Blvd |
|      | Verizon (1,200 sq ft)                 | 5030 W Mercury Blvd |
| C-3A | McDonald's (1.049 ac)                 | 6100 Jefferson Ave  |
| D-1  | KFC (0.692 ac)                        | 5010 W Mercury Blvd |
| D-2A | La Fiesta Mexican Grill (0.772 ac)    | 5000 W Mercury Blvd |
| D-2B | 29 <b>AVAILABLE</b> (2,800 sq ft)     | 4994 W Mercury Blvd |
|      | 30 Jersey Mike's (1,600 sq ft)        | 4994 W Mercury Blvd |
|      | 31 Buddy's (3,857 sq ft)              | 4994 W Mercury Blvd |
| E-3  | 0.25 ac AVAILABLE - For Lease / Build | 6096 Jefferson Ave  |
|      | to Suit                               |                     |