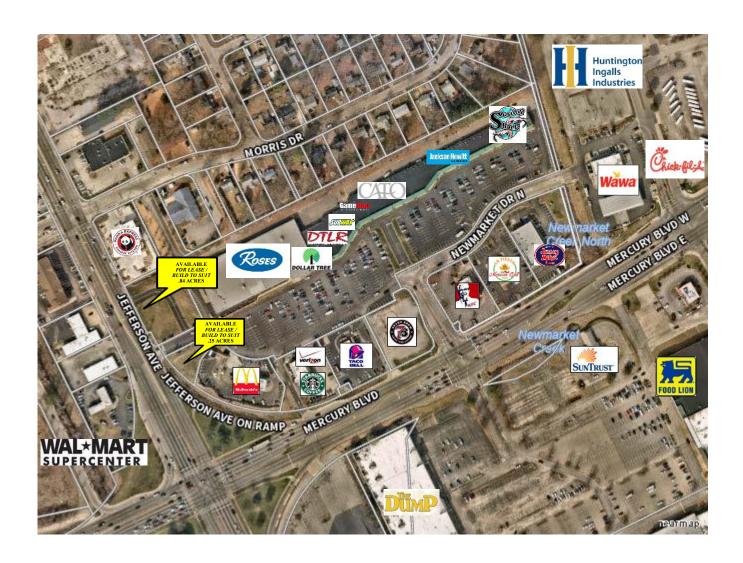

# The Plaza at Newmarket 605 Newmarket Drive, Newport News, VA 23605

Retail shopping center anchored by Roses and Dollar Tree is located at the intersection of Mercury Boulevard and Jefferson Avenue adjacent to Walmart. It serves the residential and business communities in the Newmarket area of Newport News.

#### THE PLAZA AT NEWMARKET TENANTS

| Suite # | Tenant           | GLA    | Suite # | Tenant                | GLA   |
|---------|------------------|--------|---------|-----------------------|-------|
| 0       | Roses            | 54,165 | 14      | Tay Beauty Bar        | 750   |
| 1       | Dollar Tree      | 8,470  | 15      | Best Choice Insurance | 750   |
| 2       | DTLR             | 7,700  | 16      | Bao's Barber Shop     | 750   |
| 4       | Subway           | 1,325  | 17      | Tanpopo Ramen         | 1,000 |
| 5       | A-Z Phone Repair | 1,200  | 18      | Tanpopo Ramen         | 1,000 |
| 6       | GameStop         | 1,560  | 19      | China 88              | 1,000 |
| 7       | Cato             | 5,960  | 20      | Air Force Recruiters  | 1,000 |
| 8       | AVAILABLE        | 2,800  | 21      | AVAILABLE             | 1,000 |
| 9       | It's Fashion     | 3,200  | 22      | AVAILABLE             | 750   |
| 10      | AVAILABLE        | 3,160  | 23      | Army Recruiters       | 2,250 |
| 11      | Lily Nails       | 2,400  | 25      | Afriroots Hair Salon  | 1,150 |
| 12      | Jackson Hewitt   | 1,500  | 26      | CricKet Wireless      | 1,350 |
| 13      | AVAILABLE        | 750    | 27-28   | Skrimp Shack          | 2,180 |

### **NEWMARKET OUTPARCEL TENANTS**

| B-1  | 0.84 ac AVAILABLE - For Lease / Build | 6102 Jefferson Ave  |
|------|---------------------------------------|---------------------|
|      | to Suit                               |                     |
| C-1  | 7 Brew (0.725 ac)                     | 5018 W Mercury Blvd |
| C-2  | Taco Bell (0.703 ac)                  | 5020 W Mercury Blvd |
| C-3  | Starbucks (2,050 sq ft)               | 5030 W Mercury Blvd |
|      | Verizon (1,200 sq ft)                 | 5030 W Mercury Blvd |
| C-3A | McDonald's (1.049 ac)                 | 6100 Jefferson Ave  |
| D-1  | KFC (0.692 ac)                        | 5010 W Mercury Blvd |
| D-2A | La Fiesta Mexican Grill (0.772 ac)    | 5000 W Mercury Blvd |
| D-2B | 29 <b>AVAILABLE</b> (2,800 sq ft)     | 4994 W Mercury Blvd |
|      | 30 Jersey Mike's (1,600 sq ft)        | 4994 W Mercury Blvd |
|      | 31 Buddy's (3,857 sq ft)              | 4994 W Mercury Blvd |
| E-3  | 0.25 ac AVAILABLE - For Lease / Build | 6096 Jefferson Ave  |
|      | to Suit                               |                     |