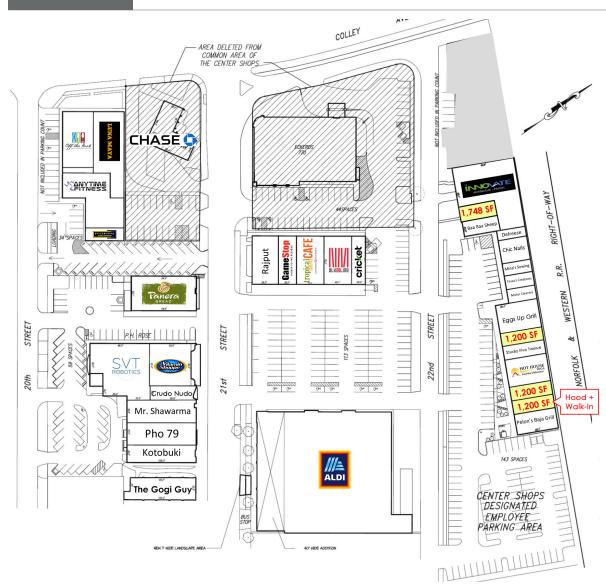

VENTURE REALTY GROUP • • • 1081 19TH STREET, SUITE 202-203 | VIRGINIA BEACH, VA 23451 • • • 757.491.1990 • • • WWW.VENTUREREALTYGROUP.COM

W. 21ST ST. | NORFOLK, VA

SITE PLAN

VENTURE REALTY GROUP • • • 1081 19TH STREET, SUITE 202-203 | VIRGINIA BEACH, VA 23451 • • • 757.491.1990 • • • WWW.VENTUREREALTYGROUP.COM

| THE CENTER SHOPS |                    |  |
|------------------|--------------------|--|
| 2000 Colley      | Off The Hook       |  |
| 2010 Colley      | Luna Maya          |  |
| 780 W. 20th      | Anytime Fitness    |  |
| 768 W. 20th      | Spacemakers        |  |
| 737/739 W. 21st  | Panera Bread       |  |
| 730 W. 20th      | SYT Robotics       |  |
| 729 W. 21st      | Vitamin Shoppe     |  |
| 727 W. 21st      | Crudo Nudo         |  |
| 725 W. 21st      | Mr. Shawarma       |  |
| 723 W. 21st Pho  |                    |  |
| 721 W. 21st      | Kotobuki           |  |
| 717 W. 21st      | The Gogi Guy       |  |
| 742 W. 21st E    | Rajput             |  |
| 742 W. 21st A    | Gamestop           |  |
| 742 W. 21st B    | Tropical Smoothie  |  |
| 742 W. 21st F    | Alkaline           |  |
| 742 W. 21st H    | Cricket Wireless   |  |
| 730 W. 21st      | Aldi               |  |
| 758 W. 22nd      | Available          |  |
| 754 W. 22nd      | Baa Baa Sheep      |  |
| 738 W. 22nd 1/2/ | '3 Chic Nails      |  |
| 738 W. 22nd 4    | Mina's Sewing      |  |
| 738 W. 22nd 5    | Tessa's Creations  |  |
| 738 W. 22nd 6    | Mister Cleaners    |  |
| 738 W. 22nd 7    | Eggs Up Grill      |  |
| 738 W. 22nd 9    | Available          |  |
| 738 W. 22nd 10   | Studio Five Twelve |  |
| 738 W. 22nd 11   | Hot House Yoga     |  |
| 738 W. 22nd 13   | Available          |  |
| 738 W. 22nd 14   | Available          |  |
| 738 W. 22nd 15   | Pelon's Baja Grill |  |