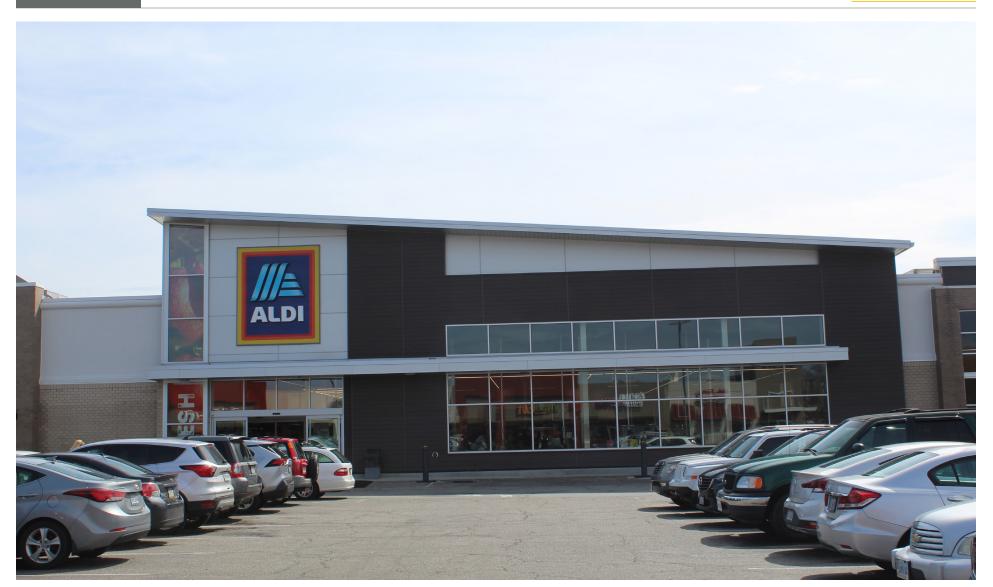

## SHOPPING CENTER SUMMARY • • •

| Available SF: | 1,200-1,748 SF |
|---------------|----------------|
| Lease Rate:   | \$24 PSF, NNN  |
| Total GLA:    | 131,309 SF     |
| Anchor:       | Aldi           |

# SHOPPING CENTER OVERVIEW • • •

Located in the densely populated 21st Street corridor, The Center Shops is the premier retail destination for Norfolk shoppers and diners. This 131,309 SF shopping center is home to a wide variety of national, regional, and local retailers and restaurants, such as Luna Maya, Alkaline Ramen, Crudo Nudo, Hot House Yoga, Panera, Vitamin Shoppe, Tropical Smoothie, and more.